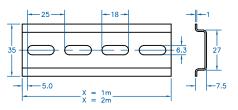

- 35mm, 32mm, 15mm
- Perforated or unperforated
- Rail material is steel with electrolytic zinc plating

| Туре         | Cat. No.   | Length | Std. Pk. |
|--------------|------------|--------|----------|
| Perforated   | 2511120    | 2m     | 20       |
| Steel        | 2511120/1M | 1m     | 40       |
| Unperforated | 2511110    | 2m     | 20       |
| Steel        | 2511110/1M | 1m     | 40       |

Standard rails are made of steel with zinc plating and chromate passivation and are available in various configurations.

DIN Rails are available in 35mm (7.5 and 15mm deep), 32mm and 15mm widths and are supplied in 1 m (3'3") and 2 m (6'6") lengths. Upon request they can be cut to custom lengths and punched with holes or perforations.