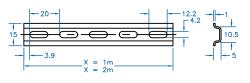

| Туре         | Cat. No.      | Length | Std. Pk. |
|--------------|---------------|--------|----------|
| Perforated   | CA701-15/S-2M | 2m     | 10       |
| Steel        | CA701-15/S    | 1m     | 20       |
| Unperforated | CA701-15-2M   | 2m     | 10       |
| Steel        | CA701-15      | 1m     | 20       |