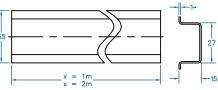

DIN15

|     | • • • • • |      |   |
|-----|-----------|------|---|
| 5.5 | mm        | deep | ) |

| Туре                | Cat. No. | Length | Std. Pk. |
|---------------------|----------|--------|----------|
| Perforated<br>Steel | CA601/S  | 1m     | 50       |