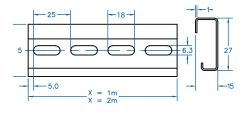

- 35mm, 32mm, 15mm
- Perforated or unperforated
- Rail material is steel with electrolytic zinc plating

| Туре         | Cat. No.   | Length | Std. Pk. |
|--------------|------------|--------|----------|
| Perforated   | 2511120    | 2m     | 20       |
| Steel        | 2511120/1M | 1m     | 40       |
| Unperforated | 2511110    | 2m     | 20       |
| Steel        | 2511110/1M | 1m     | 40       |

| Туре         | Cat. No.      | Length | Std. Pk. |
|--------------|---------------|--------|----------|
| Perforated   | CA701-15/S-2M | 2m     | 10       |
| Steel        | CA701-15/S    | 1m     | 20       |
| Unperforated | CA701-15-2M   | 2m     | 10       |
| Steel        | CA701-15      | 1m     | 20       |