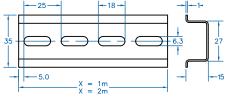

DIN32

35 mm x 15 mm deep

| Туре         | Cat. No.   | Length | Std. Pk. |
|--------------|------------|--------|----------|
| Perforated   | 2511160    | 2m     | 10       |
| Steel        | 2511160/1M | 1m     | 20       |
| Unperforated | 2511150    | 2m     | 10       |
| Steel        | 2511150/1M | 1m     | 20       |