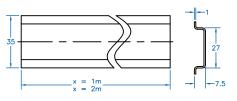

DIN32

35 mm x 15 mm deep

| Туре         | Cat. No.   | Length | Std. Pk. |
|--------------|------------|--------|----------|
| Perforated   | 2511160    | 2m     | 10       |
| Steel        | 2511160/1M | 1m     | 20       |
| Unperforated | 2511150    | 2m     | 10       |
| Steel        | 2511150/1M | 1m     | 20       |

Standard rails are made of steel with zinc plating and chromate passivation and are available in various configurations.

DIN Rails are available in 35mm (7.5 and 15mm deep), 32mm and 15mm widths and are supplied in 1 m (3'3") and 2 m (6'6") lengths. Upon request they can be cut to custom lengths and punched with holes or perforations.